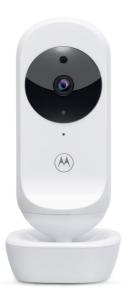

# VM34

## 4.3" Video Baby Monitor

Two-Way Talk

Room temperature monitoring

#### Monitor what matters

Monitor your nursery with the Motorola VM34. Use the large, 4.3" display to get a clear view of your little one and control camera functions. Get a close-up view of your baby using the digital zoom function. Monitor the room temperature to ensure the nursery is comfortable for your baby. Speak to and hear your little one with the two-way talk feature and choose from 5 preloaded lullabies to soothe your little one and help them sleep. Stay connected throughout your home with up to 1,000ft (300m) range and never miss a peep with the high sensitivity microphone.

#### **GENERAL FEATURES**

| Lullabies                                           |
|-----------------------------------------------------|
| Two-way talk                                        |
| Room temperature monitoring                         |
| Up to 1,000ft (300m) range                          |
| Infrared night vision                               |
| LED sound level indicator                           |
| 2.4GHz FHSS wireless technology for in-home viewing |
| Digital zoom                                        |
| High sensitivity microphone                         |
| Rechargeable parent unit                            |
| Secure and private connection                       |
|                                                     |