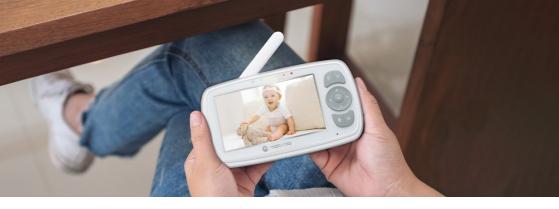

#### Monitor what matters

Monitor your nursery with the Motorola VM34. Use the large, 4.3" display to get a clear view of your little one and control camera functions. Get a close-up view of your baby using the digital zoom function. Monitor the room temperature to ensure the nursery is comfortable for your baby. Speak to and hear your little one with the two-way talk feature and choose from 5 preloaded lullabies to soothe your little one and help them sleep. Stay connected throughout your home with up to 1,000ft (300m) range and never miss a peep with the high sensitivity microphone.