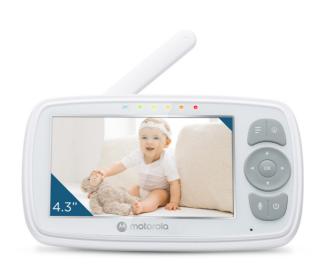

# VM34

## 4.3" Video Baby Monitor

Two-Way Talk

Room temperature monitoring

#### Monitor what matters

Monitor your nursery with the Motorola VM34. Use the large, 4.3" display to get a clear view of your little one and control camera functions. Get a close-up view of your baby using the digital zoom function. Monitor the room temperature to ensure the nursery is comfortable for your baby. Speak to and hear your little one with the two-way talk feature and choose from 5 preloaded lullabies to soothe your little one and help them sleep. Stay connected throughout your home with up to 1,000ft (300m) range and never miss a peep with the high sensitivity microphone.

4.3" diagonal color screen