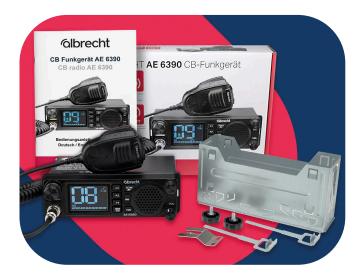

### **Scope of Delivery**

CB radio, microphone with UP/DOWN buttons, microphone holder, DIN mounting frame with 2 release keys, mounting bracket, DC power cable, user manual

Item No.: 12639