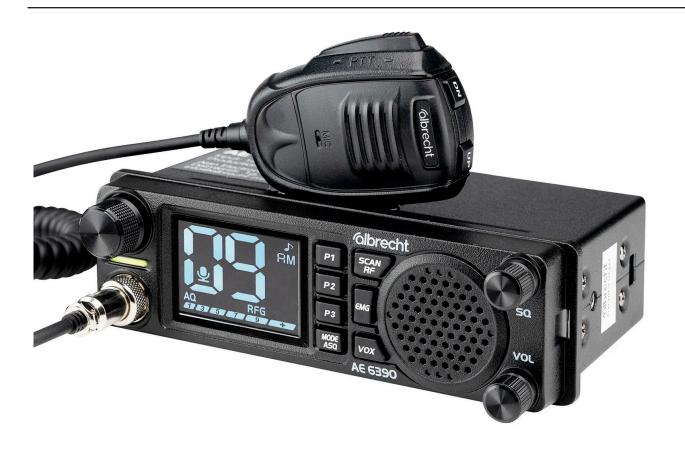

# ALBRECHT AE 6390

The **Albrecht AE 6390** CB radio features a large **2.4**" **display** and a powerful **front speaker**.

Additionally, the **VOX hands-free function** allows for communication in the vehicle without the need to hold the microphone. The radio detects when the driver is speaking and **automatically** starts the transmission. The sensitivity and delay of the VOX function can be adjusted in **multiple levels**. This makes the **CB radio** fully **compliant with the latest road traffic regulations** in Europe.

#### Large 2.4" Display

good readability from various angles and dimmable backlight

#### Powerful 2-Watt Front Speaker

delivers clear, loud sound without the need for an external speaker