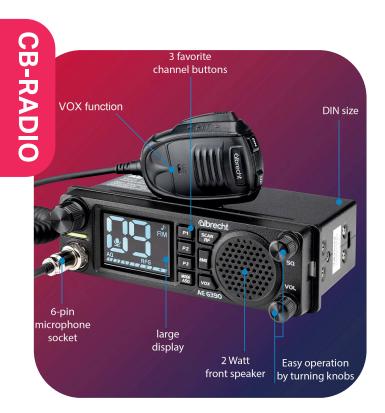

# ALBRECHT AE 6390

The **Albrecht AE 6390** CB radio features a large **2.4**" **display** and a powerful **front speaker**.

Additionally, the **VOX hands-free function** allows for communication in the vehicle without the need to hold the microphone. The radio detects when the driver is speaking and **automatically** starts the transmission. The sensitivity and delay of the VOX function can be adjusted in **multiple levels**. This makes the **CB radio** fully **compliant with the latest road traffic regulations** in Europe.

#### Large 2.4" Display

good readability from various angles and dimmable backlight

#### VOX Hands-Free Function

allows use in vehicles without taking your hands of the steering wheel

#### Powerful 2-Watt Front Speaker

delivers clear, loud sound without the need for an external speaker

#### Auto Squelch (ASQ)

eliminates the need for constant manual adjustment of the squelch

#### **FEATURES**

- VOX Hands-Free Function
- Large 2.4" Display with a good viewing angle from all directions
- Automatic Squelch (ASQ)
- 12/24 Volt Operation
- Powerful 2-Watt Front Speaker
- DIN Size for Vehicle Installation
- S-Meter Display
- Channel 9/19 Direct Button
- Channel Scan (SCAN)
- RF Gain
- 3 Channel Quick-Select Buttons
- Key Tones
- Additional UP/DOWN Buttons on the Microphone
- Dimmable Display Backlight
- Dimensions: 188 x 57 x 131 mm
- Weight: 1.9 kg (including standard accessories)
- Jack for External Speaker: 3.5 mm Connector