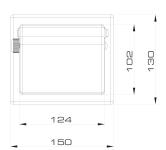

990

R 72989

# **GEKO** LED -

LED windshield warning light developed with 6 high power LED and integrated electronic. Anti-glare protection.

It is possible to direct the light emission depending on vehicle type.

Selectable flash patterns (cruise light available).

Polycarbonate dome and ABS housing. Installation by means of dual lock velcro strip.

# KEY CHARACTERISTICS -

### VOLTAGE

12/24V DC

#### LIGHT EFFECT

Selectable flash patterns

## LIGHT INTENSITY

According to ECE R65

### PROTECTION GRADE

IP55

## **OPERATING TEMPERATURE**

-40/+65 °C

# **MECHANICAL FEATURES -**

Unbreakable polycarbonate dome and ABS housing

## OPTICAL FEATURES -

Optical group made up of 6 very bright LED. Selectable flash patterns (cruise light available)

## DRAWINGS, **DIMENSIONS AND WEIGHT**









CERTIFICATIONS







# **HOMOLOGATION NUMBERS**

**GEKO LED** (WINDSHIELD WARNING LIGHT)

ECE R65 XA1 E8 ECE R65 XR1 E8 EMC 2006/28/CE e8

00 1112 03 0105 (12/24V)