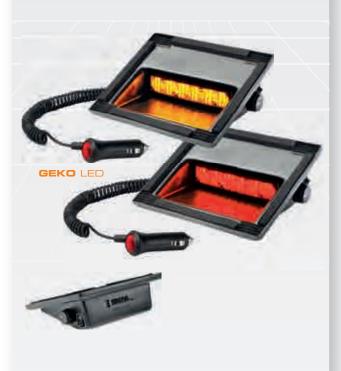

# **GEKO** LED I PART NO

**GEKO LED** (WINDSHIELD WARNING LIGHT)

- 12/24V -

GEKO LED 72990

R 72989

# **GEKO** LED -

LED windshield warning light developed with 6 high power LED and integrated electronic. Anti-glare protection.

It is possible to direct the light emission depending on vehicle type.

Selectable flash patterns (cruise light available).

Polycarbonate dome and ABS housing. Installation by means of dual lock velcro strip.