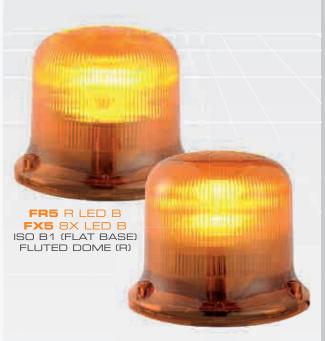

ISO B1 (FLAT BASE) FLUTED DOME (R)

# FR5 LED - FX5 LED | PART NO -

FR5 R LED (ROTATING EFFECT) FLUTED DOME (R)

FX5 8X LED FX5 X LED (FLASHING EFFECT: FLUTED DOME (R)

12/24V -

12/24V

ISO B1 ISO A

74041 74043 74045 74047

74048 74049

# FR5 LED - FX5 LED -

Approved beacons with polycarbonate dome and base. Versions with fibreglass reinforced nylon ISO A base also available.

Developed with LED light source, the beacon is available with rotating (FR5 R LED) or flashing effect (FX5 8X LED - FX5 X LED).

#### **OPTICAL FEATURES -**

FR5 R LED - FX5 8X LED: optical group made up of 8 LED allowing a high intensity rotating or flashing effect

FX5 X LED: one LED optical group producing a rich light output for flashing effect