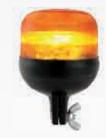

ISO B1 (FLAT BASE) FLUTED DOME (R)

#### > ECE R65 APPROVED < > LOW CONSUMPTION < > EXCELLENT OPTICAL PERFORMANCE <

# FR5 LED - FX5 LED -

Approved beacons with polycarbonate dome and base. Versions with fibreglass reinforced nylon ISO A base also available.

Developed with LED light source, the beacon is available with rotating (FR5 R LED) or flashing effect (FX5 8X LED - FX5 X LED).