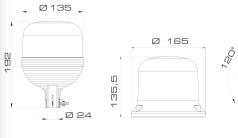

ously (max. 8 devices).

#### KEY CHARACTERISTICS -

#### VOLTAGE

12/24V DC

#### LIGHT EFFECT

ROTATING EFFECT (FR5 R LED) FLASHING EFFECT (FR5 8X LED): selectable 2F/4F FLASHING EFFECT (FR5 X LED): selectable 1F/2F

#### LIGHT INTENSITY

According to ECE R65

#### PROTECTION GRADE

IP66 (ISO B1) IP65 (ISO A)

#### **OPERATING TEMPERATURE**

-30/+50 °C

## MECHANICAL FEATURES -

Unbreakable polycarbonate dome and base (according to ISO 4148, standard form B1). Fibreglass reinforced nylon base (according to ISO 4148, standard form A)

#### **OPTICAL FEATURES -**

FR5 R LED - FX5 8X LED: optical group made up of 8 LED allowing a high intensity rotating or flashing effect

FX5 X LED: one LED optical group producing a rich light output for flashing effect

# DRAWINGS, DIMENSIONS AND WEIGHT











Ø 130







### **HOMOLOGATION NUMBERS**

FR5 R LED EFFECT)

FX5 8X LED EFFECT)

FX5 X LED (FLASHING EFFECT) 00 7062

ECE R65 TA1 E3 EMC 2006/28/CE e3

00 7069 03 1184

00 7104 03 1201 03 1182

\_\_M6