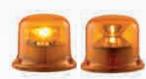

# FR5 LED - FX5 LED | PART NO -

FR5 R LED (ROTATING EFFECT) FLUTED DOME (R)

FX5 8X LED FX5 X LED (FLASHING EFFECT: FLUTED DOME (R)

12/24V -

12/24V

ISO B1 ISO A

74041 74043 74045 74047

74048 74049

#### LIGHT EFFECT

ROTATING EFFECT (FR5 R LED) FLASHING EFFECT (FR5 8X LED): selectable 2F/4F FLASHING EFFECT (FR5 X LED): selectable 1F/2F

#### **OPTICAL FEATURES -**

FR5 R LED - FX5 8X LED: optical group made up of 8 LED allowing a high intensity rotating or flashing effect

FX5 X LED: one LED optical group producing a rich light output for flashing effect