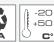

FORC S A LED ISO A (MOUNT ON ADAPTER SOCKET)



Radio remote control for FORC versions



Cable remote control for FOTC versions

## > PATENTED < > REMOTE CONTROLLED < > HIGH LIGHT INTENSITY <

















# **ALSO AVAILABLE**



FORC S M LED (BASE WITH 3 MAGNETS. HELIX CABLE AND CIGARETTE LIGHTER PLUG)



ISO B1

ISO A

BD

**BD FORC** S M LED (BASE WITH 3 MAGNETS, HELIX CABLE, CIGARETTE LIGHTER PLUG AND GRIDI

# FORC LED - FOTC LED I PART NO -

FORC S LED FOTC S LED (RADIOCONTROLLED LED SEARCH BEAM) (CABLE CONTROLLED LED SEARCH BEAM) - 24V - 24V 45200 45202 45240 45242 45244 45246 45216 45218 45248 45250 45224 45226

# FORC LED - FOTC LED -

generation remote controlled search beams with LED luminous source, bright extremely light output. Radiocontrolled with automatic resetting (FORC S LED versions) or cable operated (FOTC S LED versions\*).

High heat resistant polycarbonate dome and fibreglass reinforced nylon base.

\* Option with automatic resetting available on request (F