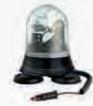

# FORC LED - FOTC LED -

generation remote controlled search beams with LED luminous source, bright extremely light output. Radiocontrolled with automatic resetting (FORC S LED versions) or cable operated (FOTC S LED versions\*).

High heat resistant polycarbonate dome and fibreglass reinforced nylon base.

\* Option with automatic resetting available on request (FOTC ZERO LED)

## **MECHANICAL FEATURES**

heat resistant polycarbonate dome fibreglass reinforced nylon base (according to ISO 4148, standard form B1 and A). Magnetic versions also available (FORC S M LED - BD FORC S M LED)