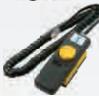

FORC S A LED ISO A (MOUNT ON ADAPTER SOCKET)

Radio remote control for FORC versions

Cable remote control for FOTC versions

# FORC LED - FOTC LED -

generation remote controlled search beams with LED luminous source, bright extremely light output. Radiocontrolled with automatic resetting (FORC S LED versions) or cable operated (FOTC S LED versions\*).