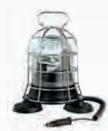

# **ALSO AVAILABLE**

FORC S M LED (BASE WITH 3 MAGNETS. HELIX CABLE AND CIGARETTE LIGHTER PLUG)

ISO B1

ISO A

BD

**BD FORC** S M LED (BASE WITH 3 MAGNETS, HELIX CABLE, CIGARETTE LIGHTER PLUG AND GRIDI