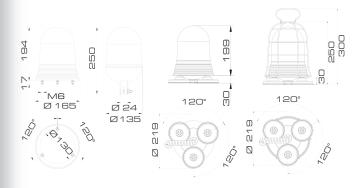

OTC ZERO LED)

### KEY CHARACTERISTICS -

## VOLTAGE

12V DC

24V DC

#### MOTOR

Two worm gear motors guarantee a complete horizontal rotation and a vertical rotation (upwards and downwards at 260° approx.)

Five sintered brushes allow electrical contacts between the fixed base and the moving part of the beam.

## LIGHT INTENSITY

50.000 Cd(n)

# PROTECTION GRADE

IP55

# **OPERATING TEMPERATURE**

-20/+50 °C

## **MECHANICAL FEATURES**

heat resistant polycarbonate dome fibreglass reinforced nylon base (according to ISO 4148, standard form B1 and A). Magnetic versions also available (FORC S M LED - BD FORC S M LED)

### **OPTICAL FEATURES** -

Powerful LED source (1 High Power LED) projected on the reflector, producing a rich intense light beam

#### DRAWINGS, **DIMENSIONS AND WEIGHT**









BD FORC kg 2,90

# CERTIFICATIONS



# **HOMOLOGATION NUMBERS**

FORC S LED (RADIOCONTROLLED LED SEARCH BEAM)

FOTC S LED (CABLE CONTROLLED LED SEARCH BEAM)

**EMC UNECE** E3 **10R** 04 1222 (12-24V) 04 1223 (12-24V)