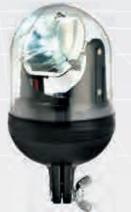

# **ALSO AVAILABLE**

FORC S M LED (BASE WITH 3 MAGNETS. HELIX CABLE AND CIGARETTE LIGHTER PLUG)

ISO B1

ISO A

BD

**BD FORC** S M LED (BASE WITH 3 MAGNETS, HELIX CABLE, CIGARETTE LIGHTER PLUG AND GRIDI

## **MECHANICAL FEATURES**

heat resistant polycarbonate dome fibreglass reinforced nylon base (according to ISO 4148, standard form B1 and A). Magnetic versions also available (FORC S M LED - BD FORC S M LED)