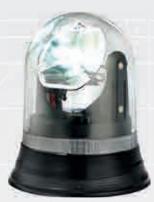

# FORC LED - FOTC LED I PART NO -

FORC S LED FOTC S LED (RADIOCONTROLLED LED SEARCH BEAM) (CABLE CONTROLLED LED SEARCH BEAM) - 24V - 24V 45200 45202 45240 45242 45244 45246 45216 45218 45248 45250 45224 45226

# FORC LED - FOTC LED -

generation remote controlled search beams with LED luminous source, bright extremely light output. Radiocontrolled with automatic resetting (FORC S LED versions) or cable operated (FOTC S LED versions\*).

## **MECHANICAL FEATURES**

heat resistant polycarbonate dome fibreglass reinforced nylon base (according to ISO 4148, standard form B1 and A). Magnetic versions also available (FORC S M LED - BD FORC S M LED)