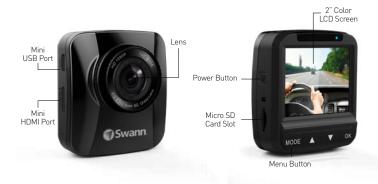

#### General

| Resolution           | 1920 x 1080 (2.1 Megapixels)                  |
|----------------------|-----------------------------------------------|
| Screen Display       | 2.0" LCD                                      |
| Lens Angle           | 140 Degrees                                   |
| Expansion Storage    | Micro SD up to 32GB*                          |
| Rechargeable Battery | 400mAh li-ion                                 |
| Dimensions           | 1.18" x 2.09" x 2.32" /<br>53mm x 30mm x 59mm |

#### Take a closer look