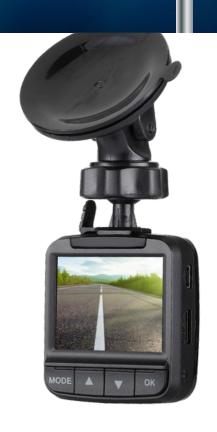

#### Take a closer look

### What's in the box

- Navigator HD Dash Camera
- Car Suction Mount
- Car Charger
- Car Charger Cable 13ft / 4m
- USB to Mini USB Cable 12"/300mm
- Operating Instructions