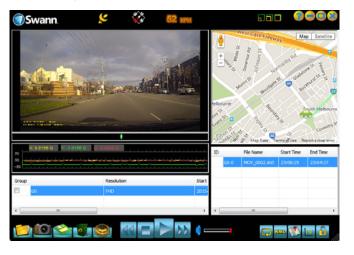

## **Know your exact location**

You can view HD videos recorded by the camera & check driving routes & speed information on the map using the Navigator GPS software on your computer or tablet.

**Delivery Routes** 