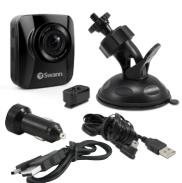

### What's in the box

- Navigator HD Dash Camera
- Car Suction Mount
- Car Charger
- Car Charger Cable 13ft / 4m
- USB to Mini USB Cable 12"/300mm
- Operating Instructions