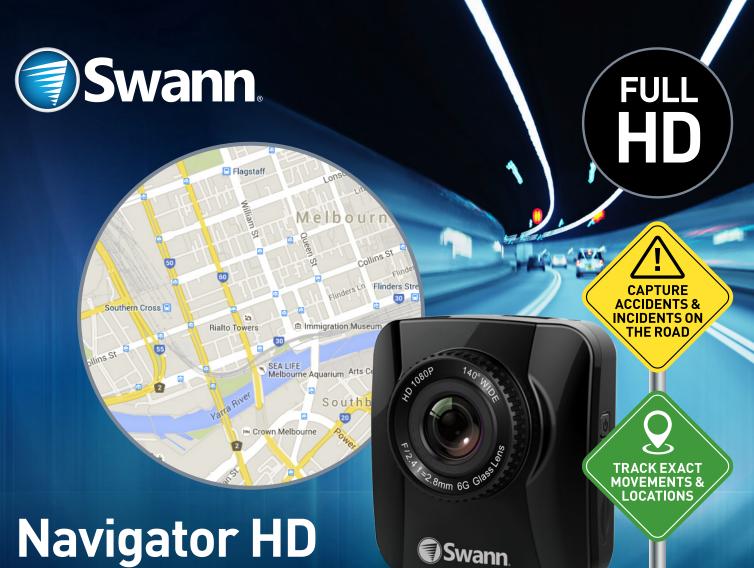

# Navigator HD Dash Camera

Portable Vehicle Recorder with GPS Tracking

| SENSOR<br>ACCIDENT DETECTION | VEHICLE SAFETY SYSTEM DETECTS SUDDEN<br>ACCELERATION, COLLISIONS & PROTECTS YO<br>FROM FRAUDULENT INSURANCE CLAIMS |
|------------------------------|--------------------------------------------------------------------------------------------------------------------|
| 1080P<br>CAPTURE ACTIVITY    | RECORD FULL HD 1080P VIDEO, PHOTOS & AUDIO IN REAL-TIME WITH THE ABILITY TO SE LICENSE PLATES                      |
| GPS<br>GPS LOCATOR           | KNOW WHEN & WHERE EVENTS HAPPEN WIT<br>DETAILED TIME & LOCATION DATA STAMPED<br>ON FOOTAGE                         |
| USB E                        | EASILY TRANSFER FOOTAGE TO COMPUTER & RECHARGE BATTERY USING MINI USB CABLE                                        |
| WIDE ANGLE 140°              | SEE EVERYTHING WITH WIDE ANGLE 140°<br>LENS VIEWABLE ON 2" COLOR LCD MONITOR                                       |
| REC AUTO RECORD              | NEVER MISS AN INCIDENT AS CAMERA<br>AUTO-RECORDS WHEN ENGINE IS TURNED OF<br>& WHEN MOTION IS DETECTED             |
| <b>©</b>                     | SETUP IN MINUTES WITH EASY SUCTION MOUNTING TO WINDSCREEN                                                          |

# **Navigator HD Dash Camera**

Portable Vehicle Recorder with GPS Tracking

SWADS-140DCM