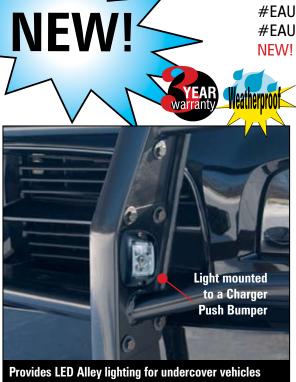

Housing is powder coated with a UV inhibitor to prevent fading.
- Light has an attached Molex Connector, Mounting Gasket & Hardware with approx. 35" of shielded cable.

| TECHNICAL SPECIFICATIONS |                                        |
|--------------------------|----------------------------------------|
| Input Voltage Range:     | 10 - 30 Vdc                            |
| Current Draw:            | 0.65 amps @ 12.8 Vdc                   |
| # of LEDs:               | 4 diode multi-chip LED                 |
| LED Technology:          | Generation 3                           |
| Operating Temp.:         | -40° to +65° C                         |
| Dimensions:              | 4.1" height x 2.8" width" x 1.3" depth |
| Mounting:                | Mounts on 3.54" centers                |



when mounted to the push bumper or prisoner partition.



Available with 3 lens output options; Mighty Night Light can be mounted vertically or horizontally.



High density, ultra powerful, 4 diode multi-chip LED for bright, pure white 500 Lumen output.

00.338.7337

'tsignal.com /

2010 New Product Release