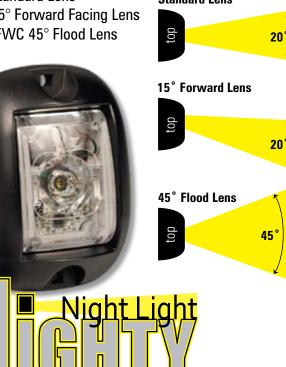

#EAUSSMBØSWC Standard Lens #EAUSSMBØAWC 15° Forward Facing Lens NEW! #EAUSSMBØFWC 45° Flood Lens

**Standard Lens** 

- Introducing the "Mighty Night Light", a white LED high powered spotlight for commercial vehicle & public safety use. Compact size allows you to use it anywhere you have restricted space that needs bright, white output.
- Available in a Standard forward output lens, a 15° Forward Facing lens or a new, 45° Flood lens. Light can be positioned vertically or horizontally depending our your mounting area.
- Built with the LED Alley light module that is used in our lightbars. The light module has been re-purposed with a compact & durable housing for surface mounting in many types of applications.
- Hundreds of uses for LED spotlights in commercial vehicle applications or the first ever Push Bumper Alley Light (see photo top left) for law enforcement. Light can also be mounted to the prisoner partition on undercover vehicles.
- Light is made with a high density, ultra powerful, multi-chip LED with a durable with a die cast aluminum housing & a tough Lexan polycarbonate lens.
- Housing is powder coated with a UV inhibitor to prevent fading.
- Light has an attached Molex Connector, Mounting Gasket & Hardware with approx. 35" of shielded cable.

when mounted to the push bumper or prisoner partition.

Available with 3 lens output options; Mighty Night Light can be mounted vertically or horizontally.

High density, ultra powerful, 4 diode multi-chip LED for bright, pure white 500 Lumen output.