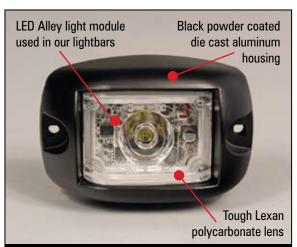

ding.
- Light has an attached Molex Connector, Mounting Gasket & Hardware with approx. 35" of shielded cable.

| TECHNICAL SPECIFICATIONS |                                        |
|--------------------------|----------------------------------------|
| Input Voltage Range:     | 10 - 30 Vdc                            |
| Current Draw:            | 0.65 amps @ 12.8 Vdc                   |
| # of LEDs:               | 4 diode multi-chip LED                 |
| LED Technology:          | Generation 3                           |
| Operating Temp.:         | -40° to +65° C                         |
| Dimensions:              | 4.1" height x 2.8" width" x 1.3" depth |
| Mounting:                | Mounts on 3.54" centers                |



when mounted to the push bumper or prisoner partition.



Available with 3 lens output options; Mighty Night Light can be mounted vertically or horizontally.



High density, ultra powerful, 4 diode multi-chip LED for bright, pure white 500 Lumen output.

00.338.7337

'tsignal.com /

2010 New Product Release