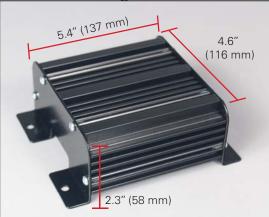

| TEC | CHNICAL SPECIFICATIONS |
|-----|------------------------|
|     | Over/Under Valters     |

| reclinical of Edition 18                 |                                                                                                         |  |  |
|------------------------------------------|---------------------------------------------------------------------------------------------------------|--|--|
| Built-in<br>Protection:                  | Over/Under Voltage,<br>Over Temperature, Short Circuit,<br>& Reverse Polarity                           |  |  |
| Voltage Range:                           | 10 - 30 Vdc (negative ground)                                                                           |  |  |
| Input Current:                           | 8 amps @ 13.6 Vdc (100w speaker)                                                                        |  |  |
| Standby Current:                         | <1 mA                                                                                                   |  |  |
| Audio Frequency:                         | 200Hz - 10kHz + 3db                                                                                     |  |  |
| Siren Frequency:                         | 675Hz - 1633Hz                                                                                          |  |  |
| Output Power:                            | 100 watts RMS max. (11 0hm Speaker Impedence)                                                           |  |  |
| Dimensions:<br>Amplifier<br>Switch Panel | width x height x depth<br>4.5" (114 mm) x 2.3" (58 mm) x 4.5" (114 mm)<br>3.75" (96 mm) x 1.53" (39 mm) |  |  |