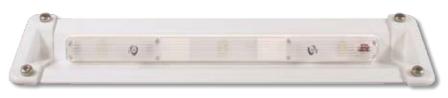

## Flush Mount LED Strip Light:

12" Length #ECVCLLED12, 24" Length #ECVCLLED24 **36" Length** #ECVCLLED36, **42" Length** #ECVCLLED42

- Recessed, flush mount brightly illuminates dark spaces without getting in the way of workers or removing equipment from the vehicle.
- Great for mobile offices, fire & SWAT trucks needing streamlines, reliable LED lighting.
- Lens directs light away from viewer's eye while illuminating interior spaces.
- Easy installation w/ 18" of 2-wire lead, end/trim caps & mounting hardware included.
- Field serviceable easy access to individual modules.
- White glossy powder coated Aluminum housing with a polycarbonate lens.