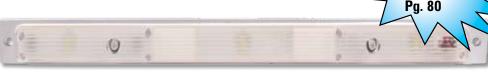

## 90° Corner Mount LED Strip Light:

10" Length #ECVCSLLED1Ø, 21" Length #ECVCSLLED21 **32" Length** #ECVCSLLED32, **43" Length** #ECVCSLLED43

- Designed for surface mounting in 90° corners of interior cargo areas, storage compartments & tool boxes for mobile offices, rescue vehicles & pick-up trucks for streamlined, low amp draw LED lighting.
- Housing design allows for clean wire management behind the light.
- Easy installation make a simple 2-wire electrical connection & secure in place with customer supplied fasteners.
- White glossy powder coated Aluminum housing with a polycarbonate lens.