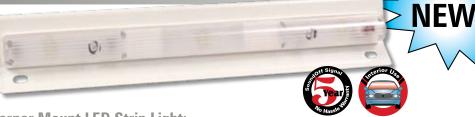

## 90° Corner Mount LED Strip Light:

10" Length #ECVCSLLED1Ø, 21" Length #ECVCSLLED21 **32" Length** #ECVCSLLED32, **43" Length** #ECVCSLLED43

- Designed for surface mounting in 90° corners of interior cargo areas, storage compartments & tool boxes for mobile offices, rescue vehicles & pick-up trucks for streamlined, low amp draw LED lighting.
- Housing design allows for clean wire management behind the light.
- Easy installation make a simple 2-wire electrical connection & secure in place with customer supplied fasteners.
- White glossy powder coated Aluminum housing with a polycarbonate lens.