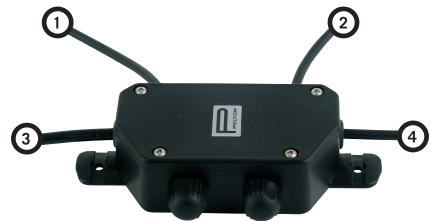

## Peltor MC-Intercom FMT160

FMT160 is a top class stereo MC-intercom with very good sound quality. Now you also have the possibility to connect to an external source like MP3, CD, Freestyle or Carstereo, GPS, GSM and Comradio.

The amplifier is run by the bike's 12V electric tension. The amplifier is equipped with VOX (voice controlled communication) and MUTE (automatic radio volume control) when the driver and passenger are talking.