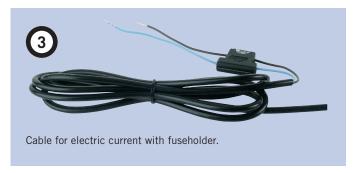

The amplifier is run by the bike's 12V electric tension. The amplifier is equipped with VOX (voice controlled communication) and MUTE (automatic radio volume control) when the driver and passenger are talking.