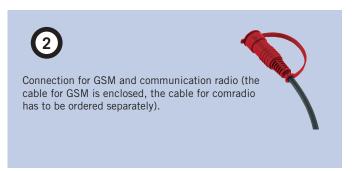

## The FMT160-02 (jet helmet) package contains:

1 pcs FMT160 2 pcs MT632R-02 2 pcs FL31-02 1 pcs cable for music 1 pcs cable for GPS 1 pcs cable for GSM 1 pcs Y-cable

n.B!!!! The cable for comradio has to be ordered separately.