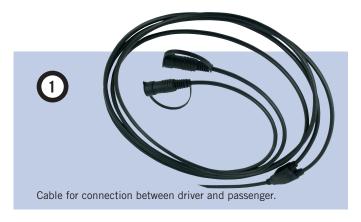

## The FMT160-01 (integral helmet) package contains:

1 pcs FMT160 2 pcs MT63R-02 2 pcs FL31-02 1 pcs cable for music 1 pcs cable for GPS 1 pcs cable for GSM 1 pcs Y-cable

## The FMT160-02 (jet helmet) package contains:

1 pcs FMT160 2 pcs MT632R-02 2 pcs FL31-02 1 pcs cable for music 1 pcs cable for GPS 1 pcs cable for GSM 1 pcs Y-cable

n.B!!!! The cable for comradio has to be ordered separately.