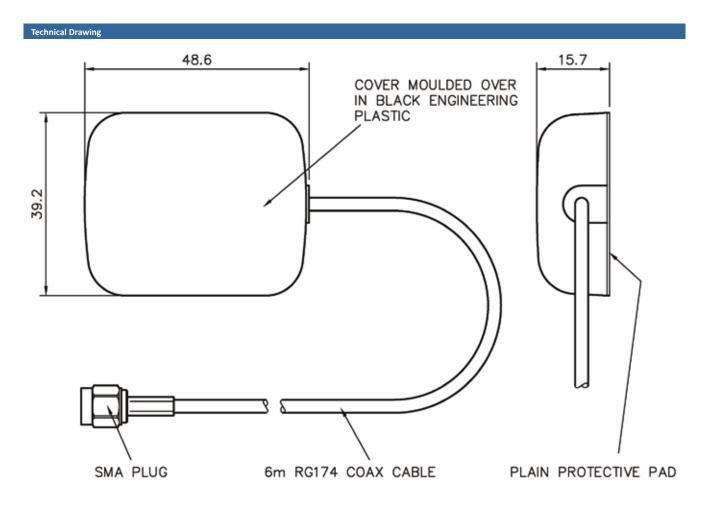

#### E-Plane (GPS)

| Part No.              |        |                          |
|-----------------------|--------|--------------------------|
|                       |        | GPSME-6SP                |
| Electrical Data       |        |                          |
| Frequency Range (MHz) |        | 1575                     |
| VSWR                  |        | <2.0:1 @ 1575MHz ± 4MHz  |
| LNA Gain              |        | 26dB                     |
| Polarisation          |        | Right Hand Circular      |
| Operating Voltage     |        | 3 - 7V DC (fed via coax) |
| Current (Typical)     |        | 14mA                     |
| Impedance             |        | 50Ω                      |
| Mechanical Data       |        |                          |
| Dimensions (mm)       | Length | 48.6                     |
|                       | Height | 15.7                     |
|                       | Width  | 39.2                     |
| Operating Temp (°C)   |        | -40° / +80°C             |
| Material              |        | Engineering plastic      |
| Colour                |        | Black                    |
| Mounting Data         |        |                          |
| Fixing                |        | Magnetic mount           |
| Termination Data      |        |                          |
| Туре                  |        | RG174                    |
| Thickness (mm)        |        | 3                        |
| Length (m)            |        | 6                        |
| Termination           |        | SMA Plug†                |