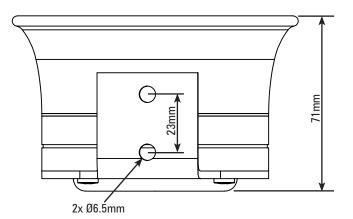

## Installation

- Drill holes according to measurements shown ٠ left.
- Install using supplied screws. ٠

| TECHNICAL SPECIFICATIONS  |                    |           |
|---------------------------|--------------------|-----------|
| Overall<br>Dimensions     | Ø113.5mm x 71mm D  |           |
| Rated Power:              | 50W                |           |
| Rated Impedence:          | 8Ω                 |           |
| Sound Frequency<br>Range: | 500Hz-10KHz        |           |
| Distortion:               | 5% Max at 1KHz, 1W |           |
| Sound Pressure<br>Level:  | 112±3dB            |           |
| Speaker Polarity          | Wire Color         | Wire Size |
| Speaker (+)               | White              | 20AWG     |
| Speaker (-)               | Black              | 20AWG     |