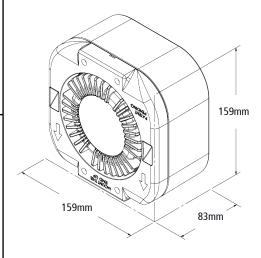

### Siren Speaker

The low profile speaker is made from a glass-filled nylon housing for a strong non-corrosive exterior which also reduces the overall weight. It is a highly efficient speaker which is capable of producing low frequency tones. The bail mounting bracket makes it a great fit for many types of installs.

### **Specifications**

P: Emergency Services 1800 644 118 | E: ESGAPSales@esg.global