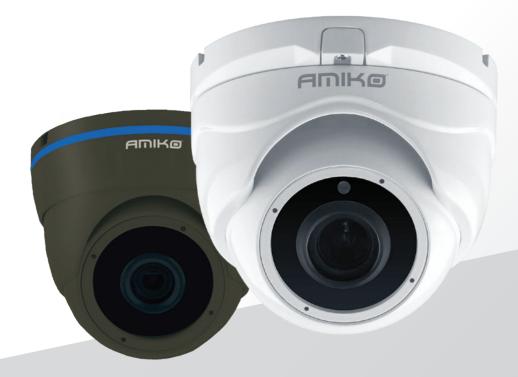

## **Main Features**

- Fast and easy installation
- Real-time video streaming to Android and iOS devices
- Easy connection through the cloud
- High Definition video
- Motion detection (optional)
- RJ45 Ethernet connection
- Infrared Nightvision
- ONVIF protocol support
- IP66 Water and Dust Resistance
- PoE (Power over Ethernet) support

## **Technical Specifications**

Resolution: 8MP Lens: 4mm 1/2.5" Sensor size: CMOS Sensor type: View angle: 70° WDR: supported ~20m IR range: Housing: metal

Pictures are illustrations Features and specifications are subjects to change without prior notice