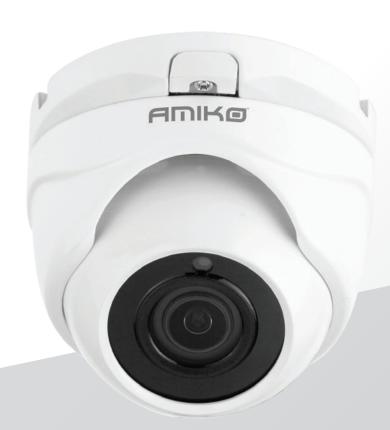

## **Technical Specifications**

Resolution: 2MP Lens: 2.8 mm 1/2.8" Sensor size: CMOS Sensor type: View angle: 77° WDR: supported ~20m IR range: Housing: metal

Pictures are illustrations

Features and specifications are subjects to change without prior notice