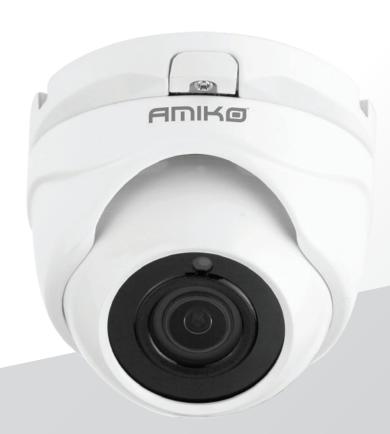

## **Technical Specifications**

Resolution: 2MP Lens: 2.8 mm 1/2.8" Sensor size: CMOS Sensor type: View angle: 77° WDR: supported ~20m IR range: Housing: metal

Pictures are illustrations

Features and specifications are subjects to change without prior notice