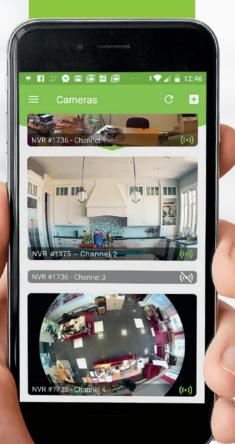

## SHARE YOUR DEVICE WITH FAMILY MEMBERS, FRIENDS

## One more thing: **Remote access via mobile device**

subject to availability

DOWNLOAD AMIKO HOME APP TO CONNECT YOUR DEVICE

subject to availability