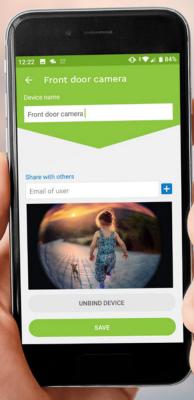

# Wireless Camera

100% WIRELESS SOLUTION



Model BC-16

2MP



HD 1080P



Wi-Fi



IR 8M nightvision





Two-way

audio

Battery indicator

Easy setup



IP 65

motion detection



Android /

iOS app

HD



max. 128 GB

Multi user



Recording



# 3 WAYS TO POWER YOUR CAMERA

Solar energy is collected and stored in a longlife battery, but you can use your camera with normalor rechargable AAA batteries as well.



# **1080P FULL HD**

#### 2MP, 8 IR LEDS, AUTO IR-CUT FILTER



### MOTION DETECTION & ALARM PUSH NOTIFICATION DUAL MOTION SENSORS DETECTION ANGLE UP TO 110°



Dual PIR



110° view angle



## RECOMMENDED FOR OUTDOOR & INDOOR USE



#### DAY / NIGHT







## SHARE YOUR DEVICE WITH FAMILY MEMBERS, FRIENDS



## What is in the box:



1 x BC-16 wireless camera



## Solar Panel with built-in battery



Charges your camera with the power of the Sun



The Solar Panel sold separately from the Wireless Camera

> 1 x Power cord for solar panel connection

1 x USB cable to charge up your solar panel battery from 220V

1 x solar panel holder

## One more thing: **Remote access via mobile device**





subject to availability

DOWNLOAD AMIKO HOME APP TO CONNECT YOUR DEVICE







subject to availability