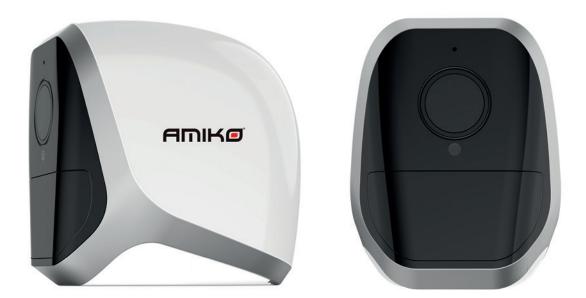

# Wireless Camera

100% WIRELESS SOLUTION



Model BC-16

2MP



HD 1080P



Wi-Fi



IR 8M nightvision





Two-way

audio

Battery indicator

Easy setup



IP 65

motion detection



Android /

iOS app

HD



max. 128 GB

Multi user



Recording



# 3 WAYS TO POWER YOUR CAMERA

Solar energy is collected and stored in a longlife battery, but you can use your camera with normalor rechargable AAA batteries as well.



# **1080P FULL HD**

#### 2MP, 8 IR LEDS, AUTO IR-CUT FILTER



### MOTION DETECTION & ALARM PUSH NOTIFICATION DUAL MOTION SENSORS DETECTION ANGLE UP TO 110°



Dual PIR



110° view angle



## RECOMMENDED FOR OUTDOOR & INDOOR USE



#### DAY / NIGHT







## SHARE YOUR DEVICE WITH FAMILY MEMBERS, FRIENDS



## What is in the box:



1 x BC-16 wireless camera



## Solar Panel with built-in battery



Charges your camera with the power of the Sun



The Solar Panel sold separately from the Wireless Camera

> 1 x Power cord for solar panel connection

1 x USB cable to charge up your solar panel battery from 220V

1 x solar panel holder

## One more thing: **Remote access via mobile device**





subject to availability

DOWNLOAD AMIKO HOME APP TO CONNECT YOUR DEVICE







subject to availability