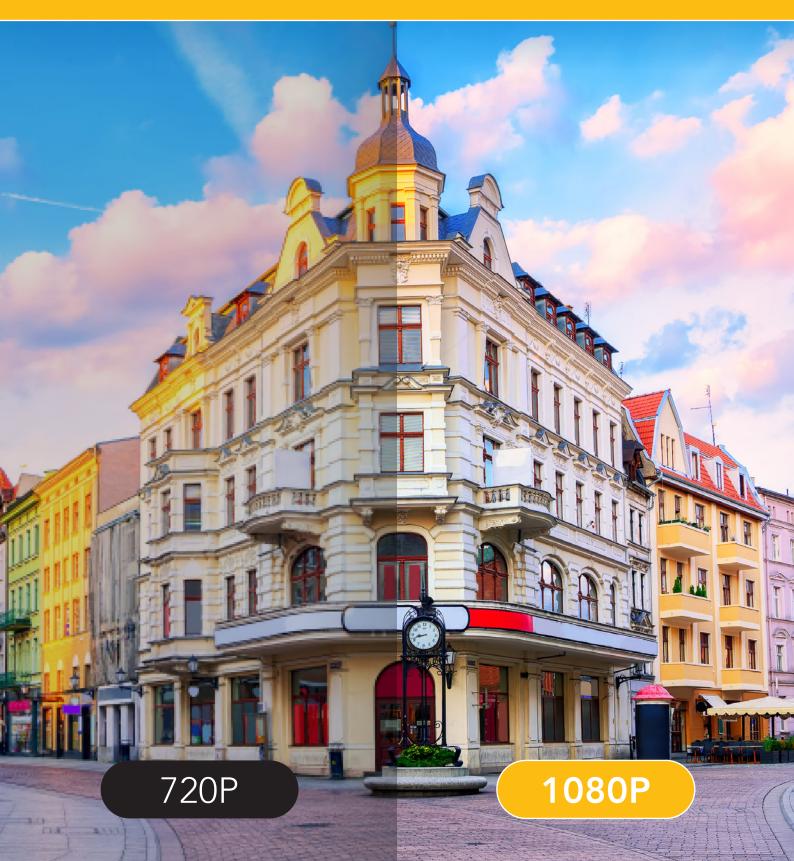

# Wireless Camera

100% WIRELESS SOLUTION



Model BC-16

2MP



HD 1080P



Wi-Fi



IR 8M nightvision





Two-way

audio

Battery indicator

Easy setup



IP 65

motion detection



Android /

iOS app

HD



max. 128 GB

Multi user



Recording



# 3 WAYS TO POWER YOUR CAMERA

Solar energy is collected and stored in a longlife battery, but you can use your camera with normalor rechargable AAA batteries as well.



# **1080P FULL HD**

#### 2MP, 8 IR LEDS, AUTO IR-CUT FILTER



### MOTION DETECTION & ALARM PUSH NOTIFICATION DUAL MOTION SENSORS DETECTION ANGLE UP TO 110°



Dual PIR



110° view angle



## RECOMMENDED FOR OUTDOOR & INDOOR USE



#### DAY / NIGHT







## SHARE YOUR DEVICE WITH FAMILY MEMBERS, FRIENDS



## What is in the box:



1 x BC-16 wireless camera



## Solar Panel with built-in battery



Charges your camera with the power of the Sun



The Solar Panel sold separately from the Wireless Camera

> 1 x Power cord for solar panel connection

1 x USB cable to charge up your solar panel battery from 220V

1 x solar panel holder

## One more thing: **Remote access via mobile device**





subject to availability

DOWNLOAD AMIKO HOME APP TO CONNECT YOUR DEVICE







subject to availability