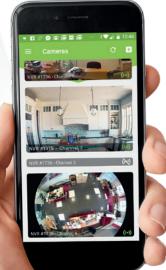

## SHARE YOUR DEVICE WITH FAMILY MEMBERS, FRIENDS

## One more thing: **Remote access via mobile device**

subject to availability

DOWNLOAD AMIKO HOME APP TO CONNECT YOUR DEVICE

subject to availability