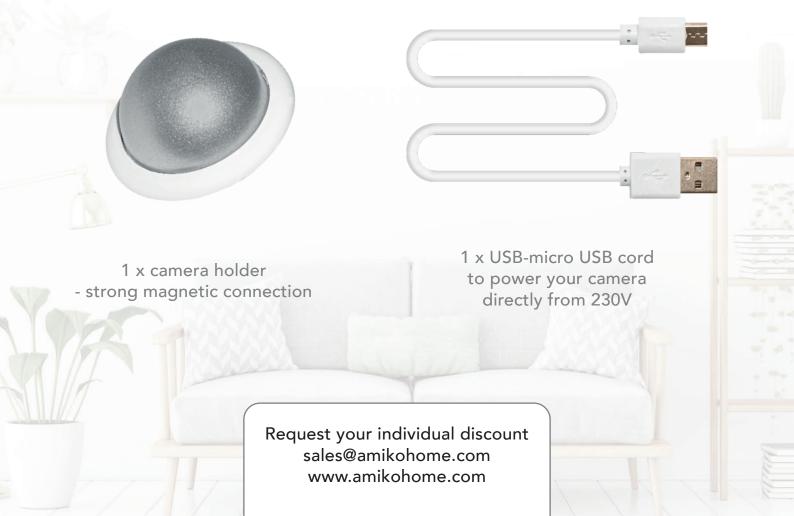

## What is in the box:

1 x BC-16 wireless camera

## Solar Panel with built-in battery

Charges your camera with the power of the Sun

The Solar Panel sold separately from the Wireless Camera

> 1 x Power cord for solar panel connection

1 x USB cable to charge up your solar panel battery from 220V

1 x solar panel holder