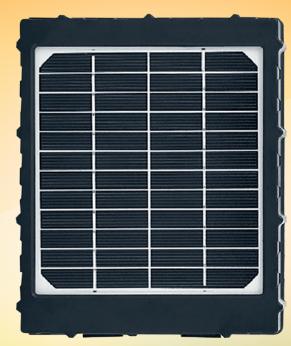

# 3 WAYS TO POWER YOUR CAMERA

Solar energy is collected and stored in a longlife battery, but you can use your camera with normalor rechargable AAA batteries as well.

## Solar Panel with built-in battery

Charges your camera with the power of the Sun

The Solar Panel sold separately from the Wireless Camera

> 1 x Power cord for solar panel connection

1 x USB cable to charge up your solar panel battery from 220V

1 x solar panel holder