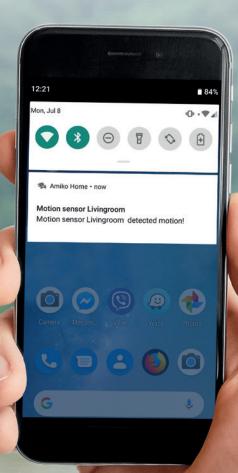

## SHARE YOUR DEVICE WITH FAMILY MEMBERS, FRIENDS

## One more thing: **Remote access via mobile device**

subject to availability

DOWNLOAD AMIKO HOME APP TO CONNECT YOUR DEVICE

subject to availability