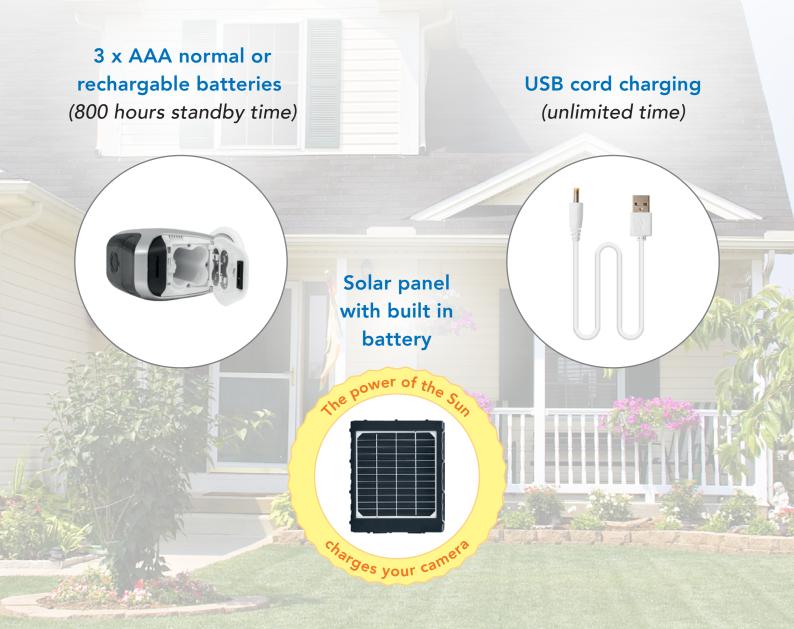

# 3 WAYS TO POWER YOUR CAMERA

Solar energy is collected and stored in a longlife battery, but you can use your camera with normalor rechargable AAA batteries as well.

## Solar Panel with built-in battery

Charges your camera with the power of the Sun

The Solar Panel sold separately from the Wireless Camera

> 1 x Power cord for solar panel connection

1 x USB cable to charge up your solar panel battery from 220V

1 x solar panel holder