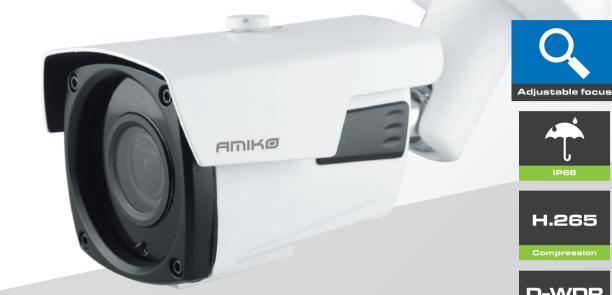

## B40M200 MF

**H.265** 

D-WDR

## **Main Features**

- Indoor and outdoor
- Real-time video streaming to Android and iOS devices
- Easy connection through the cloud
- High Definition video
- Motion detection (optional)
- **RJ45 Ethernet connection**
- 40 m Infrared Nightvision
- ONVIF protocol support

## **Technical Specifications**

Resolution: 2MP Lens: 2.8-12 mm 28°-92° View angle: WDR: supported IR range: ~40m Housing: metal 211 x 92 x 90 Dimensions (mm): Weight: 1400 g