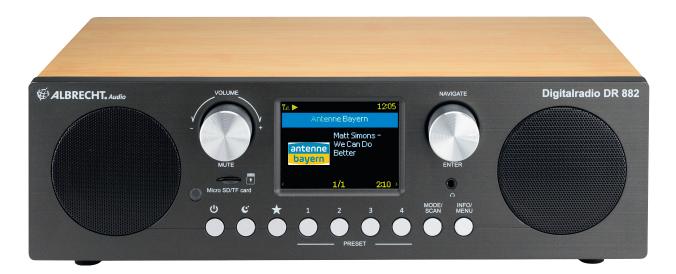

## ALBRECHT **DR 882** DIGITAL RADIO DAB+ / FM

- ► DAB+/FM radio in wooden housing
- ► Two integrated stereo speakers
- ▶ 2,8" TFT Colour display with slideshow
- ► Alarm function
- Music streaming via smartphone or tablet

## **Technical data:**

- ► CONNECTION SOCKETS: HEADPHONES, AUX-IN, USB, SD-CARD
- ► Output power: 2 x 5 W
- ▶ Dimensions L/W/H: 175 x 310 x 100 mm
- ► Weight: 1,9 kg

The DR 882 DAB+ and FM radio comes in a chic bamboo-look casing and offers rich and perfect surround sound with its two integrated stereo speakers and its wooden casing.

The 2.8" TFT colour display with slideshow enables the display of important additional information, such as title display, news or weather forecasts. Furthermore, the stylish radio has a line-in connection for connecting external devices.