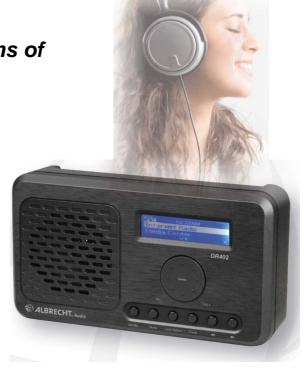

# **ALBRECHT DR 402**

> Receives many Internet Radio Stations of all over the world..

- > Internet-Radio receipt via WLAN (WiFi)
- > FM-Radio with RDS
- Sorting of Internet Radio stations according to: countries, genre, area
- > Alarm clock function
- > Main- or Battery operation
- > High class chassis with slip-proof control knob for different adjustments

> Code: 27402