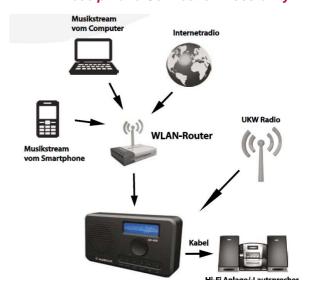

*

- > 250 memory capacity for Internet-Radio
- > 20 memory capacity for FM-Radio
- > Alarm clock function with 2 time data
- > Timer
- > Sleeptimer
- > Weather forecast displayed in standby mode
- > Energy safe mode/Dimmer
- > LAN buffer 2/4 Sec. switchable
- > Electric power supply: main- or battery operation (Lithium)
- > Menu navigation in 6 languarges: german, englisch, french, spanish, portuguese, italian
- > Line-Out connector 3,5 mm
- > WLAN: 802.11 b/g
- > WiFi Streaming-Function for music transmission of Smartphone, Laptop or Computer to Radio (over UPnP and DLNA)
- > Measurements: width: 180 mm, height: 101 mm, depth: 52 mm
- > Weight: 500 g

#### > Scope of delivery:

230 V power supply, Line-Out cable, Lithium-Battery pack (1200 mAh)

#### Receipt- and Connection-Possibility



### Alan Electronics GmbH