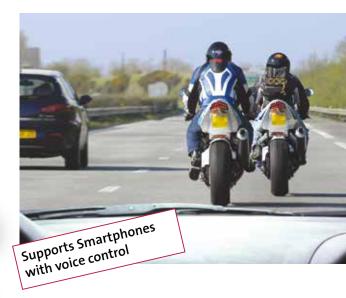

# > NEWS

- 2 parallel Bluetooth connections to telephone, GPS, MP3-player, etc. possible
- HiFi earphones with excellent sound
- Voice announcements (menu)
- Detachable earpieces and microphone
- Supports smartphones with voice control (Siri/Ok Google)
- Easy installation on the helmet
- Integrated 200 mAh battery
- Intercom to passenger with optional cable
- operation time about 8 hours
- Charging during usage possible
- ► Bluetooth 4.0
- ► Dimensions: 75 x 22 x 14 mm
- Weight: 40 g