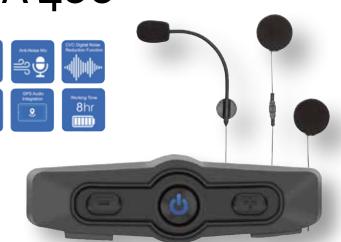

## BPA 400

The Albrecht BPA 400 is an adapter for wireless connections to telephones, GPS navigations or MP3 players.

The HiFi earphones have an excellent sound with full volume and strong bass.

The BPA 400 adapter is supplied with an adhesive mount which can be easily attached to a helmet. The earphones and the microphone are removable. So, if desired, only an earphone can be used or it can easily be replaced.

#### **Delivery content**

BPA 400 Bluetooth unit, HiFi earphones for motorbike helmets, boom microphone, adhesive mount, USB charging cable, manual

► Ord.-No.: 15540

# > NEWS

- 2 parallel Bluetooth connections to telephone, GPS, MP3-player, etc. possible
- HiFi earphones with excellent sound
- Voice announcements (menu)
- Detachable earpieces and microphone
- Supports smartphones with voice control (Siri/Ok Google)
- Easy installation on the helmet
- Integrated 200 mAh battery
- Intercom to passenger with optional cable
- operation time about 8 hours
- Charging during usage possible
- ► Bluetooth 4.0
- ► Dimensions: 75 x 22 x 14 mm
- Weight: 40 g