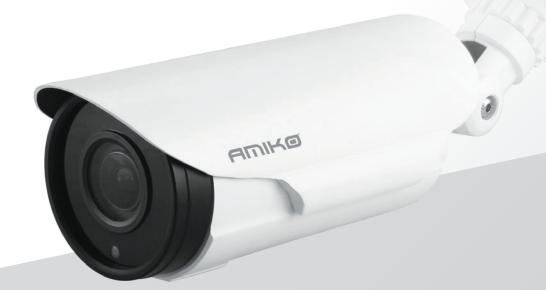

## **Technical Specifications**

Resolution: 5MP
Lens: 2.7-13.5mm
Sensor size: 1/2.8"
Sensor type: SONY Starvis Back-

illuminated CMOS sensor

View angle: 26-90° WDR: supported IR range: ~40m Housing: metal